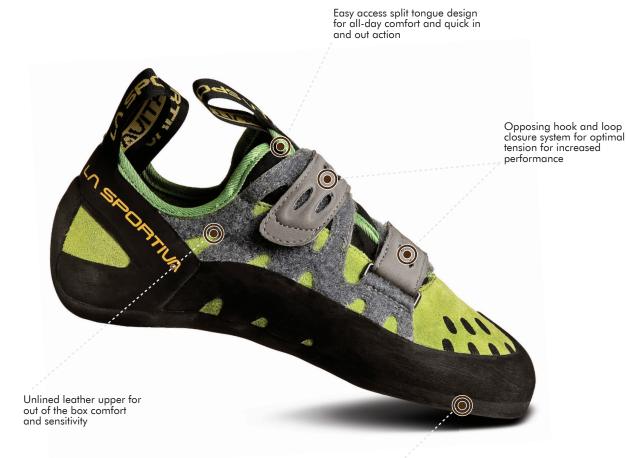

## TARANTULA NEW!

## **AVAILABLE** 1/1

Excellent all around hook and loop closure entry-level shoe that excels at gym climbing, cragging and is slightly more aggressive than the traditional beginner shoe

Sticky durable 5mm FriXion® RS rubber compound is excellent on all climbing surfaces

## **FEATURES**

- → Comfortable unlined leather upper provides all day comfort
- → Long lasting sticky FriXion® rubber sticks to plastic and rock equally as well
- → Infinitely adjustable closure system adapts to various foot types
- Asymmetrical shape helps beginning climbers push the grades at a faster pace

**WEIGHT** 10.23 oz / 290 g

UPPER Leather

LAST RL 45

**CONSTRUCTION** Slip Lasted

LINING Unlined

MIDSOLE 1.8 mm LaspoFlex

**SOLE** 5mm FriXion® RS

COLOR #10C Kiwi/Grey