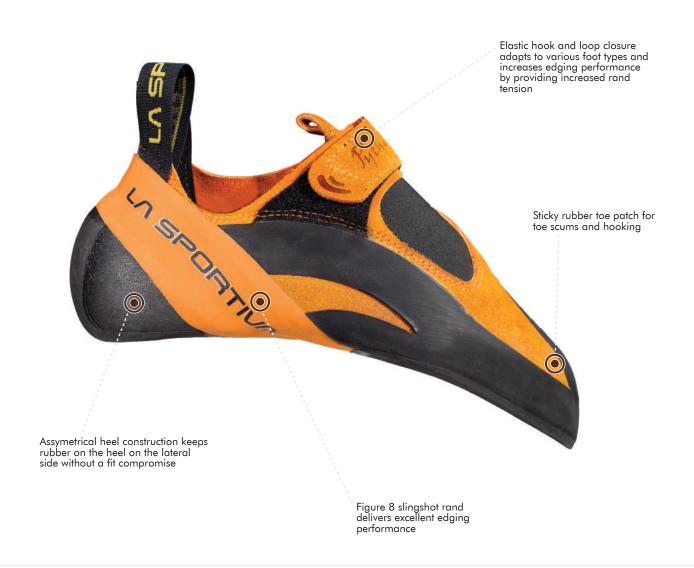

## **FEATURES**

- → Asymmetrical heel design for a performance fit with maximum rubber coverage
- → Elastic hook and loop closure strap for a high tension fit in a slipper
- → Ample toe rand coverage for scums and hooks
- → Leather upper for moisture management and excellent comfort and sensitivity