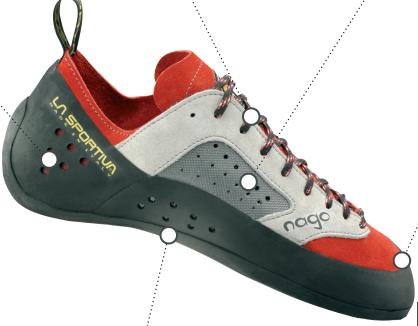

## AN ALL AROUND LACE-UP SHOE DESINGED FOR COMFORT AND PERFORMANCE

To the toe lacing harness reinforced with synthetic leather for durability and stretch control

Perforated, lined synthetic leather in the upper to control .: stretch and increase breathability

Perforated rubber rand and heel to allow for minor stretch for the perfect fit

Unlined leather upper for a comfortable : glove-like fit

ALTERNATE VIEW

5mm Vibram® XS Grip rubber for long lasting sticky performance