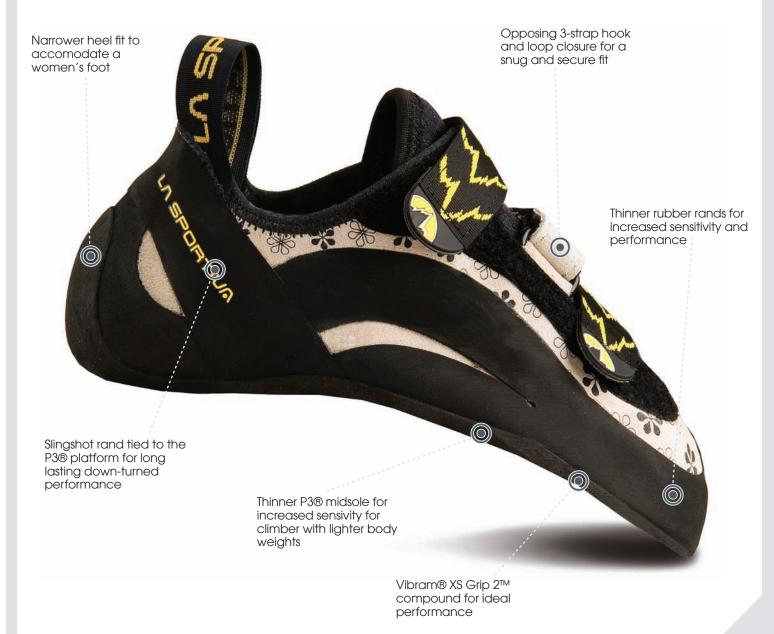

## Miura VS women's NEW!

A high performance hook and loop closure shoe for amazing edging control and pocket climbing performance

## **FEATURES**

≥ Easy to use hook and loop closure system for easy on and off convenience

- ≥ Slingshot rand and Powerhinge system gives you the ultimate edging power
- ▶ 4mm Vibram<sup>®</sup> XS Edge and XS Grip2 (Women's model) sticky rubber outsole

WEIGHT 8.23 oz / 228 g

**UPPER** Leather LAST WPD 75

**CONSTRUCTION** Slip Lasted LINING Dentex, unlined underfoot

MIDSOLE P3® with 1.1mm LaspoFlex

**SOLE** 4mm Vibram<sup>®</sup> XS Grip2™ **COLOR** #865 Women's Ice Flower