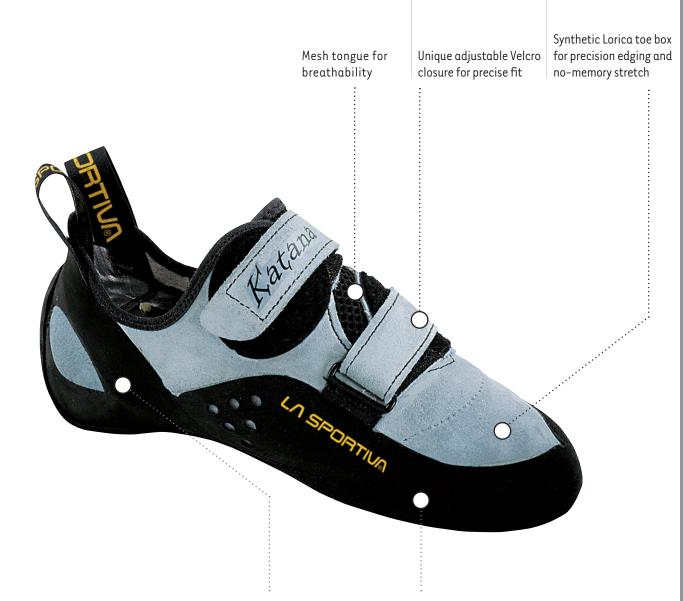

## 295 KATANA WOMEN'S

Versatility and fit make this backpacking and hiking boot a perfect choice for anyone wanting more support for longer or more rugged adventures

Slingshot rand is connected to the Powerhinge under the arch of the foot to allow and control stretch towards the back of the shoe when standing on small edges Sticky, durable Vibram® XSV rubber

| color Pale        | le Blue                        | sole    | 4mm Vibram®                 |
|-------------------|--------------------------------|---------|-----------------------------|
|                   |                                |         |                             |
| upper Lori        | rica®/Leather                  | midsole | 1.1mm full length Laspoflex |
|                   |                                |         |                             |
| construction Slip | p Lasted                       | weight  | 16 oz                       |
|                   |                                |         |                             |
| last Wor          | men's PD55                     | sizes   | Half sizes 32–43            |
|                   |                                |         |                             |
| lining Pac        | cific (forefoot)/Dentex (back) |         |                             |