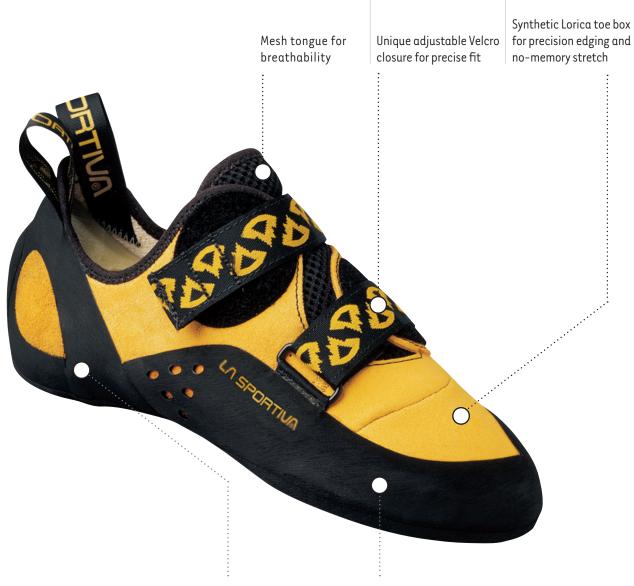

Versatility and fit make this backpacking and hiking boot a perfect choice for anyone wanting more support for longer or more rugged adventures

Slingshot rand is connected to the Powerhinge under the arch of the foot to allow and control stretch towards the back of the shoe when standing on small edges

Sticky, durable Vibram® XSV rubber

| color        | Yellow                           | sole    | 4mm Vibram®                 |
|--------------|----------------------------------|---------|-----------------------------|
|              |                                  |         |                             |
| upper        | Lorica®/Leather                  | midsole | 1.1mm full length Laspoflex |
|              |                                  |         |                             |
| construction | Slip Lasted                      | weight  | 16 oz                       |
|              |                                  |         |                             |
| last         | PD55                             | sizes   | Half sizes 33-46            |
|              |                                  |         |                             |
| lining       | Pacific (forefoot)/Dentex (back) |         |                             |