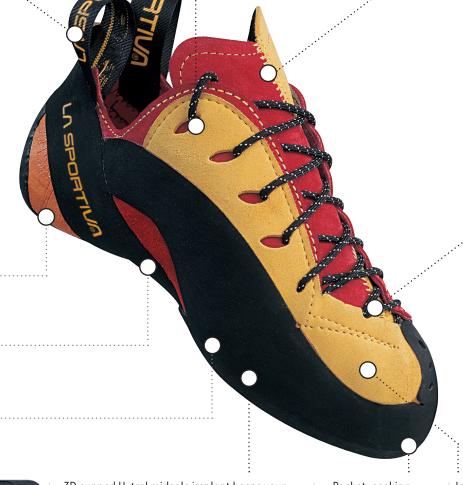

Versatility and fit make this backpacking and hiking boot a perfect choice for anyone wanting more support for longer or more rugged adventures

Double pull tabs for ease of entry

Innovative bilateral variable stretch system: zeromemory synthetic Lorica will stretch then snap back to original shape every time, combined with natural leather for comfort and breathability

Dri-Lex padded and lined tongue for comfort and moisture management

Asymmetrical lacing transfers maximum power to the toes

Thin, perforated heel rubber for heel hooking sensitivity

Patent Pending Figure 8 slingshot rand to support and power foot

4mm Vibram® formula XSV sole is sticky, sticky, sticky

3D cupped Hytrel midsole implant keeps your toes in the power position for awesome hooking and grabbing on the steep stuff

Pocket-seeking chiseled toe profile Internal Pacific lining in the toe and heel only