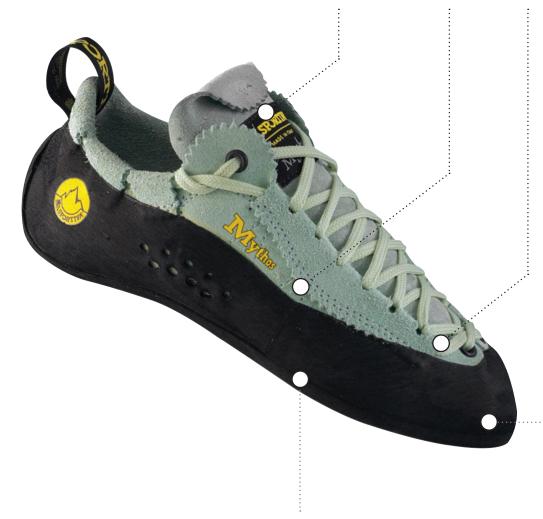

Versatility and fit make this backpacking and hiking boot a perfect choice for anyone wanting more support for longer or more rugged adventures

> Dri-Lex lined tongue for comfort and moisture management

Unlined upper stretches and conforms to any

Patented lacing system for precise and secure fit

Full shoe XSV rand coverage for versatility in any climbing discipline

Comfort window in the slingshot rand relieves pressure at the base of the 5th metatarsal

High sticky XSV rands for crack climbing grip and durability

| color        | Pistachio                        | sole    | 4mm Vibram®                 |
|--------------|----------------------------------|---------|-----------------------------|
|              |                                  |         |                             |
| upper        | Leather                          | midsole | 1.1mm full length Laspoflex |
|              |                                  |         |                             |
| construction | Slip Lasted                      | weight  | 16 oz                       |
|              |                                  |         |                             |
| last         | Women's WRN25                    | sizes   | Half sizes 33-48            |
|              |                                  |         |                             |
| lining       | Unlined (Dry-Best®, tongue only) |         |                             |